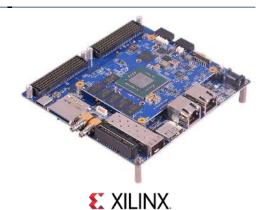

#### AI / ML Accelerated Edge Computing for IoT Applications

State of the art Xilinx® Zynq® UltraScale+™MPSoC SOM enables intelligence in IoT edge devices using advanced AI/ML acceleration.

Read more