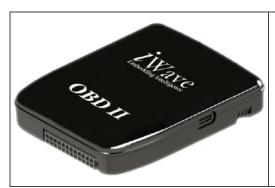

### **OBD II - Secured Edge Analytics**

Presenting the revolutionary Plug and Play OBD II vehicle tracking and diagnosis solution. The device offers an innovative way to track and interact with your vehicle anytime anywhere.