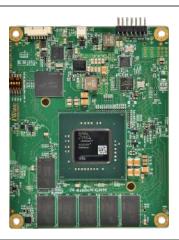

# New FPGA SOM based on Xilinx® Zynq® UltraScale+™ MPSoC architecture

We have launched a new System on Module, based on the latest Xilinx® Zynq® UltraScale+™ MPSoC CG/EG/EV devices, that feature innovative ARM®+ FPGA architecture for high-performance,industrial grade FPGA applications.